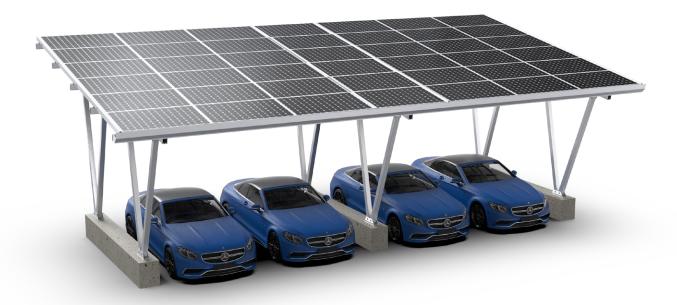

## **Component List**

Our carport system are sold to Africa, The Middle East, Southeast Asia, Europe and the South America. The idle area of the parking shed is used to build a photovoltaic parking shed, and the combination of photovoltaic power generation and carport is the simplest one in the combination of photovoltaic and building. It can not only achieve all the functions of the traditional carport, but also bring electricity generation benefits to the owner. It is stored in the battery by the charging device or directly supplied to the electric vehicle to charge for self-use.

Installation place: home, company, shopping mall, large parking lot.

Parking category: battery car/bicycle, car, bus.

**Number of parking Spaces:** 1 parking space, 2 parking Spaces, 3 parking Spaces, multiple parking Spaces (large span). **By row:** single row parking space, double row parking space.