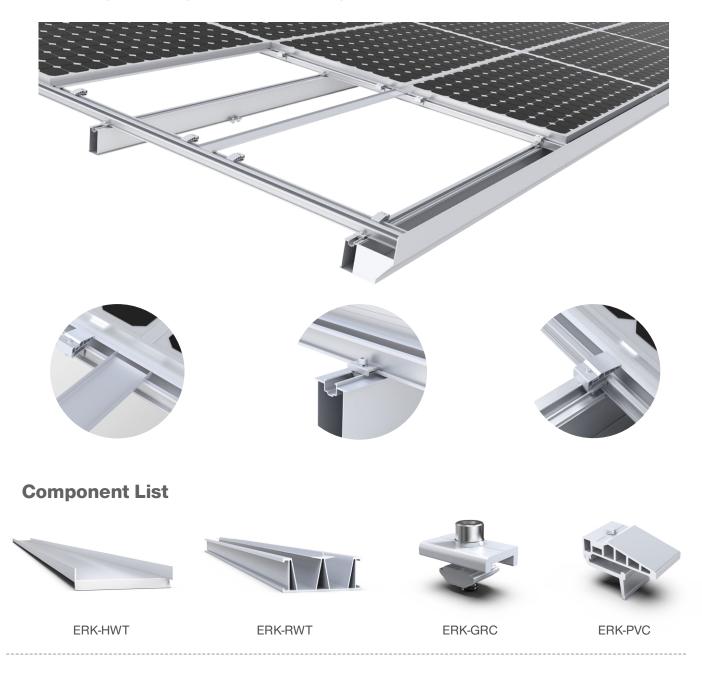

## Waterproof carport system

## Features:

- 1. Good heat absorption.
- 2. Good waterproof and rain protection, convenient installation, and flexibility.
- 3. Make full use of the original site to provide green energy.
- 4. Suitable for frame panel:Poly modules, double glass module etc.