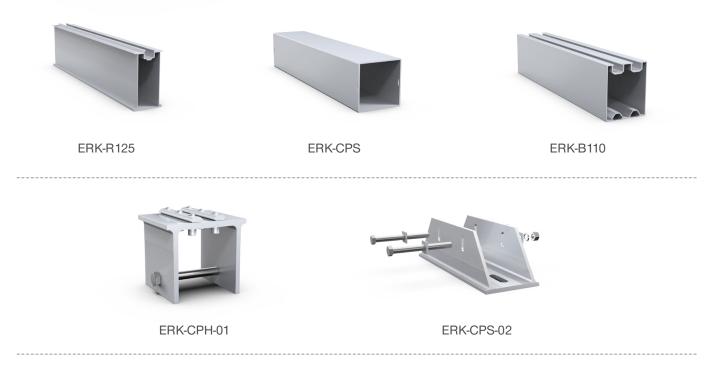

## **Component List**

Our carport system are sold to Africa, The Middle East, Southeast Asia, Europe and the South America. The idle area of the parking shed is used to build a photovoltaic parking shed, and the combination of photovoltaic power generation and carport is the simplest one in the combination of photovoltaic and building. It can not only achieve all the functions of the traditional carport, but also bring electricity generation benefits to the owner. It is stored in the battery by the charging device or directly supplied to the electric vehicle to charge for self-use.