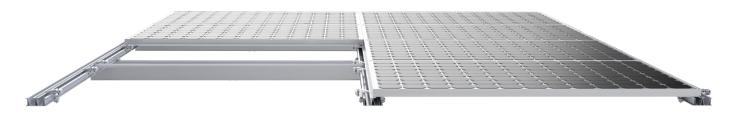

## Waterproof carport system

## Features:

- 1. Good heat absorption.
- 2. Good waterproof and rain protection, convenient installation, and flexibility.
- 3. Make full use of the original site to provide green energy.
- 4. Suitable for frame panel:Poly modules, double glass module etc.